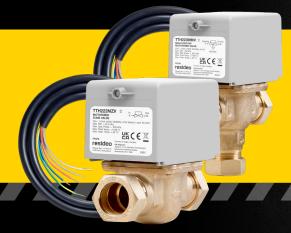

# 2 AND 3 PORT MOTORISED VALVES (22MM)

- Spring return action
- Two position operation
- Powerhead replaceable without draining down
- Manual lever for filling/draining down

| PRODUCT CODE | DESCRIPTION                         |
|--------------|-------------------------------------|
| TTH1CT       | DIGITAL TIMER 7-DAY / 1-CHANNEL     |
| TTH2CT       | DIGITAL TIMER 7-DAY / 2-CHANNEL     |
| TTH222MZV    | MOTORISED ZONE VALVE (22MM)         |
| TTH223MMV    | MID-POSITION MOTORISED VALVE (22MM) |