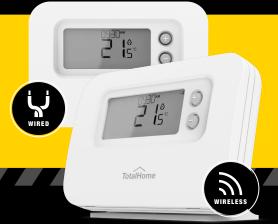

### PROGRAMMABLE THERMOSTATS

- Wired and wireless models available
- With built in service reminder
- 4 time schedules per day
- Easy to install & programme

#### **DIGITAL ROOM THERMOSTAT**

- Wired and wireless models available
- Large clear screen
- Shows set point and room temperature
- · Timed set-back facility

INTELLIGENT **HEATING CONTROLS** 

HEATING OR COOLING **CONTROL CAPABILITY** 