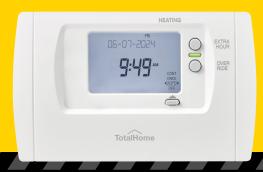

### **DIGITAL TIMER 7-DAY / 1-CHANNEL**

- Large easy to read display
- Line of text display, providing text feedback
- Fits on industry standard back plate

ON/OFF BOILER CONTROL

Z-DAY/3-PERIODS PROGRAMMABLE

HOLIDAY MODE

## **DIGITAL TIMER 7-DAY / 2-CHANNEL**

- Large easy to read display
- Line of text display, providing text feedback
- Fits on industry standard back plate

ON/OFF BOILER CONTROL

HOT WATER 7-DAY/3-PERIODS CONTROL PROGRAMMABLE