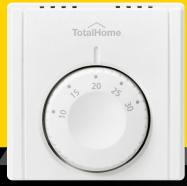

# **MECHANICAL ROOM THERMOSTAT**

- Uses heat anticipator for close temperature control
- 10 to 30°C set point range
- Easy to use

| E | YEAR WARRANTY |
|---|---------------|
| T |               |

| PRODUCT CODE | DESCRIPTION                      |
|--------------|----------------------------------|
| TTHWP        | WIRED PROGRAMMABLE THERMOSTAT    |
| TTHWFP       | WIRELESS PROGRAMMABLE THERMOSTAT |
| TTHWD        | WIRED DIGITAL ROOM THERMOSTAT    |
| TTHWFD       | WIRELESS DIGITAL ROOM THERMOSTAT |
| TTHMT        | MECHANICAL ROOM THERMOSTAT       |