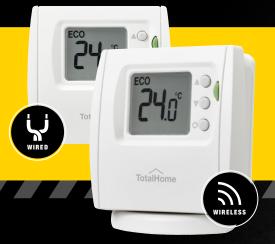

#### **DIGITAL ROOM THERMOSTAT**

- Wired and wireless models available
- Large clear screen
- Shows set point and room temperature
- · Timed set-back facility

INTELLIGENT **HEATING CONTROLS** 

HEATING OR COOLING **CONTROL CAPABILITY** 