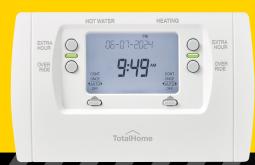

## **DIGITAL TIMER 7-DAY / 2-CHANNEL**

- Large easy to read display
- Line of text display, providing text feedback
- Fits on industry standard back plate

ON/OFF BOILER CONTROL

HOT WATER 7-DAY/3-PERIODS CONTROL PROGRAMMABLE

HOLIDAY MODE